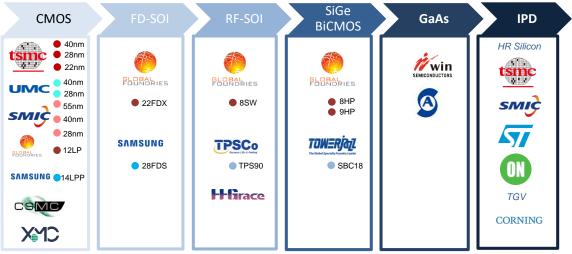

p Passives in Advanced Nodes

## **Highlights**

- 1 As semiconductor process keeps shrinking, on-chip passives in **advanced process nodes** require **threedimensional** EM simulation.
- 2 5G moving to millimeter wave also requires EM simulation to be full-wave, accurate from DC to THz.
- 3 IRIS is the state-of-the-art EM simulation technology tailored to Advanced Process Nodes. It has been certified by multiple leading foundries and widely adopted by fabless design companies.
- iModeler automates the PDK model generation with the rich set of built-in templates and the fast IRIS solver engine. It is ideal for PDK engineers to generate parameterized models.





## IRIS: Foundry Certified EM Simulator

• IRIS has been widely adopted for IC designs in many different foundry process nodes.



• IRIS gives excellent correlation with measured data.





Xpeedic Technology is a leading provider of EDA software, IP and design service which enables semiconductor and system companies to shorten design cycle, reduce time-to-market and deliver better products. For more information, please visit www.xpeedic.com