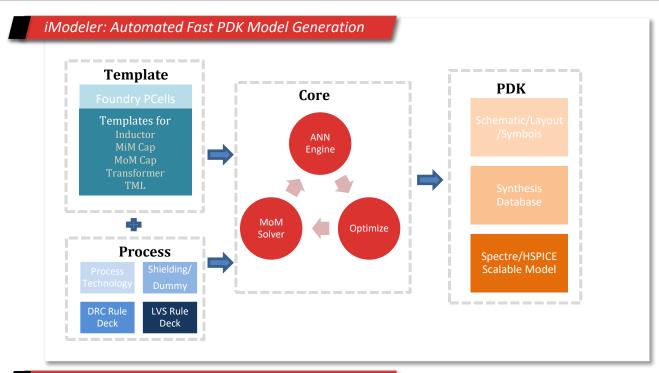

## IRIS & iModeler: A Complete EM Simulation Suite for On-Chip Passives in Advanced Nodes

## **Highlights**

- 1 As semiconductor process keeps shrinking, on-chip passives in **advanced process nodes** require **threedimensional** EM simulation.
- 2 5G moving to millimeter wave also requires EM simulation to be full-wave, accurate from DC to THz.
- 3 IRIS is the state-of-the-art EM simulation technology tailored to Advanced Process Nodes. It has been certified by multiple leading foundries and widely adopted by fabless design companies.
- iModeler automates the PDK model generation with the rich set of built-in templates and the fast IRIS solver engine. It is ideal for PDK engineers to generate parameterized models.





## IRIS: Foundry Certified EM Simulator

• IRIS has been widely adopted for IC designs in many different foundry process nodes.



• IRIS gives excellent correlation with measured data.





Xpeedic Technology is a leading provider of EDA software, IP and design service which enables semiconductor and system companies to shorten design cycle, reduce time-to-market and deliver better products. For more information, please visit www.xpeedic.com