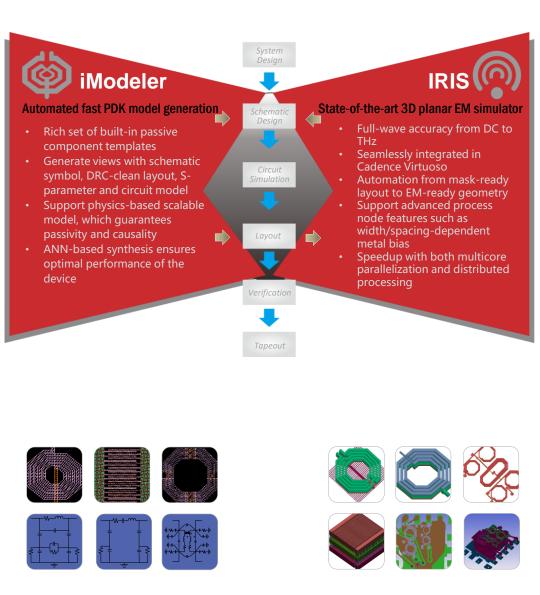

## IRIS & iModeler: A Complete EM Simulation Suite for On-Chip Passives in Advanced Nodes

## **Highlights**

- 1 As semiconductor process keeps shrinking, on-chip passives in **advanced process nodes** require **threedimensional** EM simulation.
- 2 5G moving to millimeter wave also requires EM simulation to be full-wave, accurate from DC to THz.
- 3 IRIS is the state-of-the-art EM simulation technology tailored to Advanced Process Nodes. It has been certified by multiple leading foundries and widely adopted by fabless design companies.
- iModeler automates the PDK model generation with the rich set of built-in templates and the fast IRIS solver engine. It is ideal for PDK engineers to generate parameterized models.





## IRIS: Foundry Certified EM Simulator

• IRIS has been widely adopted for IC designs in many different foundry process nodes.



• IRIS gives excellent correlation with measured data.





Xpeedic Technology is a leading provider of EDA software, IP and design service which enables semiconductor and system companies to shorten design cycle, reduce time-to-market and deliver better products. For more information, please visit www.xpeedic.com