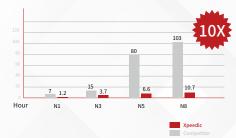

Success Cases: Use Metis for Advanced Packaging Simulation Result: Metis delivers 10X simulation speed comparing to the other tools.

Xpeedic is a leading EDA provider to accelerate designs and simulations of next generation high-frequency, high-speed intelligent electronic products. Powered by its proprietary electromagnetic, circuit, and multi-physics solver technologies, Xpeedic is addressing challenges in designing IC in advanced nodes, 3D-IC with advanced packaging, high-speed digital, and RF systems for the markets including data center, automotive, communication, mobile, and IoT. For more information, please visit www.xpeedic.com.