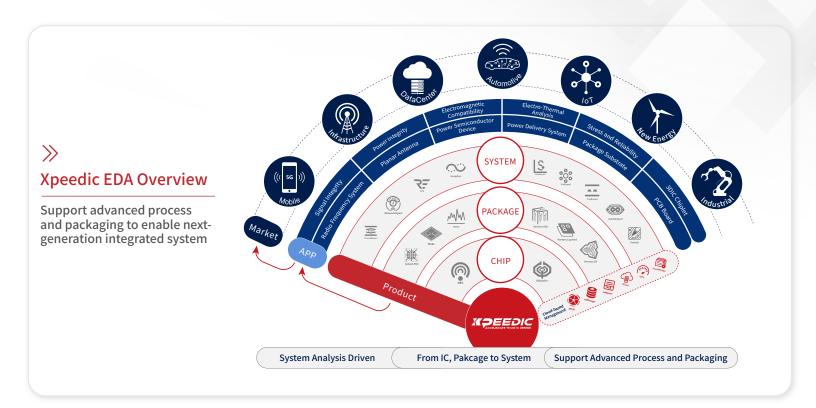

## Xpeedic Simulation EDA for IC-Package-System

## **Xpeedic EDA Core Technologies**

Xpeedic is a leading EDA provider to accelerate designs and simulations of next generation high-frequency, high-speed intelligent electronic products. Powered by its proprietary electromagnetic, circuit, and multi-physics solver technologies, Xpeedic is addressing challenges in designing IC in advanced nodes, 3D-IC with advanced packaging, high-speed digital, and RF systems for the markets including data center, automotive, communication, mobile, and IoT. For more information, please visit www.xpeedic.com.