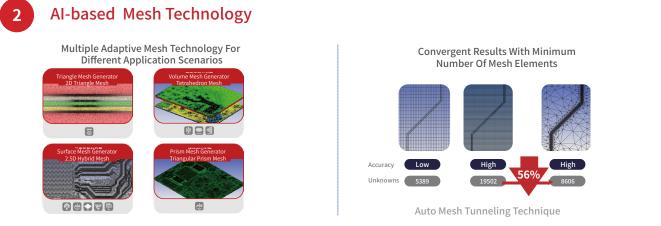

## **Xpeedic EDA Core Technologies**

Xpeedic is a leading EDA provider to accelerate designs and simulations of next generation high-frequency, high-speed intelligent electronic products. Powered by its proprietary electromagnetic, circuit, and multi-physics solver technologies, Xpeedic is addressing challenges in designing IC in advanced nodes, 3D-IC with advanced packaging, high-speed digital, and RF systems for the markets including data center, automotive, communication, mobile, and IoT. For more information, please visit www.xpeedic.com.