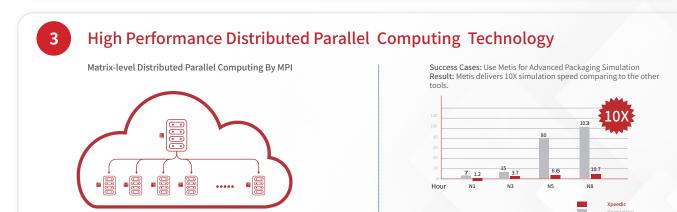

## Xpeedic Simulation EDA for IC-Package-System







## **Xpeedic EDA Core Technologies**







Xpeedic is a leading EDA provider to accelerate designs and simulations of next generation high-frequency, high-speed intelligent electronic products. Powered by its proprietary electromagnetic, circuit, and multi-physics solver technologies, Xpeedic is addressing challenges in designing IC in advanced nodes, 3D-IC with advanced packaging, high-speed digital, and RF systems for the markets including data center, automotive, communication, mobile, and IoT. For more information, please visit www.xpeedic.com.