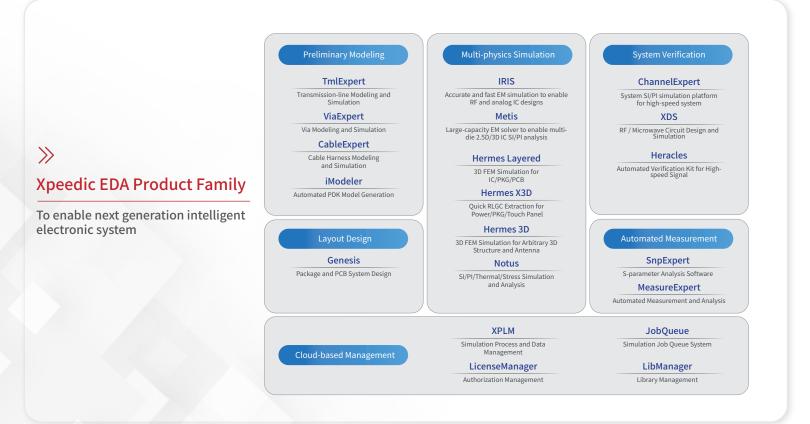

## Xpeedic Simulation EDA for IC-Package-System

## **Xpeedic EDA Core Technologies**

Xpeedic is a leading EDA provider to accelerate designs and simulations of next generation high-frequency, high-speed intelligent electronic products. Powered by its proprietary electromagnetic, circuit, and multi-physics solver technologies, Xpeedic is addressing challenges in designing IC in advanced nodes, 3D-IC with advanced packaging, high-speed digital, and RF systems for the markets including data center, automotive, communication, mobile, and IoT. For more information, please visit www.xpeedic.com.