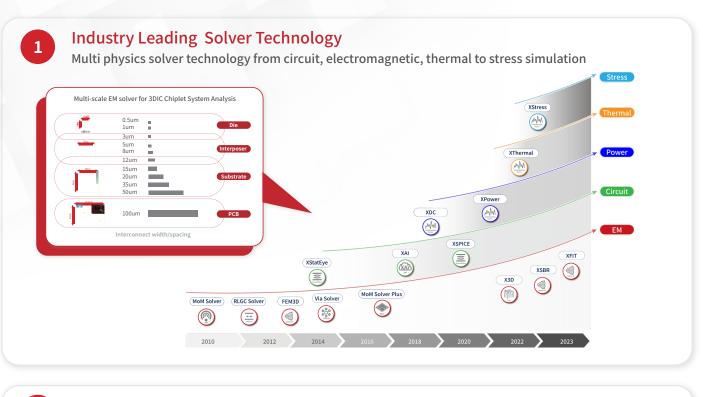

## **Xpeedic EDA Core Technologies**

Xpeedic is a leading EDA provider to accelerate designs and simulations of next generation high-frequency, high-speed intelligent electronic products. Powered by its proprietary electromagnetic, circuit, and multi-physics solver technologies, Xpeedic is addressing challenges in designing IC in advanced nodes, 3D-IC with advanced packaging, high-speed digital, and RF systems for the markets including data center, automotive, communication, mobile, and IoT. For more information, please visit www.xpeedic.com.